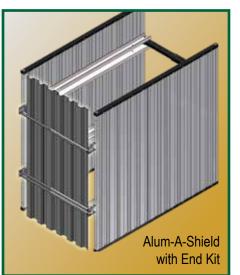

## Alum-A-Shield™

## Corrugated aluminum trench shield with hydraulic spreaders

Alum-A-Shield is a single wall corrugated aluminum trench shield that is designed to be light and strong. Available with static or hydraulic spreader sets, Alum-A-Shield is designed specifically for municipalities, utility workers, and contractors who use rubber-tired backhoe/loaders and small excavators for trenching.

Side cut-out doors can be added for crossing utilities, and end kits allow for three or four-sided protection.