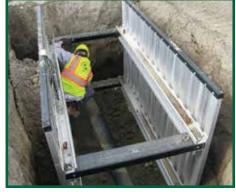

## Corrugated aluminum trench shield with hydraulic spreaders

Alum-A-Shield is a single wall corrugated aluminum trench shield that is designed to be light and strong. Available with static or hydraulic spreader sets, Alum-A-Shield is designed specifically for municipalities, utility workers, and contractors who use rubber-tired backhoe/loaders and small excavators for trenching.

Side cut-out doors can be added for crossing utilities, and end kits allow for three or four-sided protection.