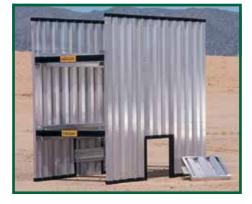

## Alum-A-Shield™

## Corrugated aluminum trench shield with hydraulic spreaders

Alum-A-Shield is a single wall corrugated aluminum trench shield that is designed to be light and strong. Available with static or hydraulic spreader sets, Alum-A-Shield is designed specifically for municipalities, utility workers, and contractors who use rubber-tired backhoe/loaders and small excavators for trenching.

Side cut-out doors can be added for crossing utilities, and end kits allow for three or four-sided protection.